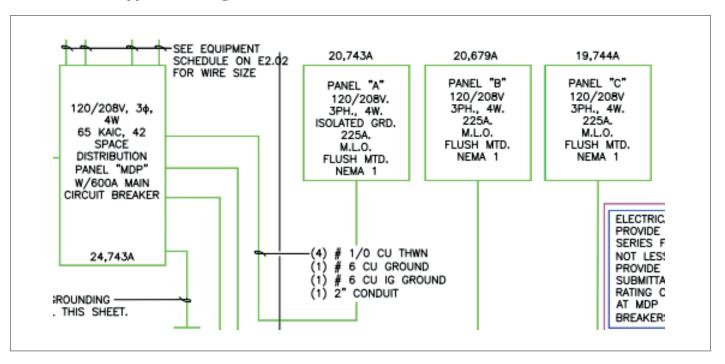

## **Accusery / Sonic's Switchgear Program Details**

Accusery and Inspire Brands have partnered to provide switchgear solutions for your development needs. The newly created program is specifically designed to reduce lead times on switchgear, control costs, and standardize gear packages.

## **Sonic's Prototypical Configuration**



## **Program Details**

Request pricing by posting your construction plan sets to: accu-serv.com/inspirebrands

- Quotes will be returned within 5-10 business days
- Sonic's Prototypical Switchgear System is estimated to have a 30-week lead time (this can change) from date of deposit
- 50% deposit required at time of order (terms can apply)

## Contact

Mike Thomas, <a href="mailto:mthomas@accu-serv.com">mthomas@accu-serv.com</a>, Office: 502-400-8677, Mobile: 502-356-4075, accu-serv.com