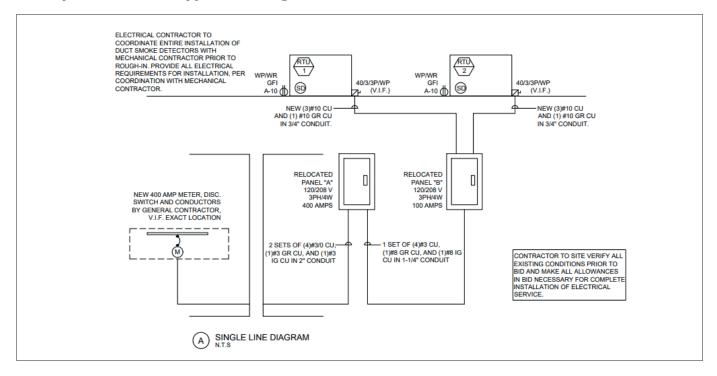

## Accusery / Jimmy John's Switchgear Program Details

Accusery and Inspire Brands have partnered to provide switchgear solutions for your development needs. The newly created program is specifically designed to reduce lead times on switchgear, control costs, and standardize gear packages.

#### **Jimmy John's Prototypical Configuration**



### **Program Details**

Request pricing by posting your construction plan sets to: <a href="accu-serv.com/inspirebrands">accu-serv.com/inspirebrands</a>

- Quotes will be returned within 5-10 business days
- Jimmy John's Prototypical Switchgear System is estimated to have a 20-week lead time (this can change) from date of deposit
- 50% deposit required at time of order (terms can apply)

#### **Contact**

Mike Thomas, <a href="mailto:mthomas@accu-serv.com">mthomas@accu-serv.com</a>, Office: 502-400-8677, Mobile: 502-356-4075, accu-serv.com

# JIMMY JOHN'S