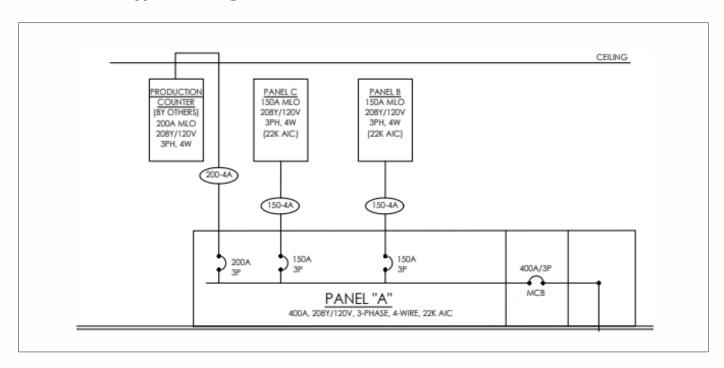

## **Accusery / ARBY's Switchgear Program Details**

Accusery and Inspire Brands have partnered to provide switchgear solutions for your development needs. The newly created program is specifically designed to reduce lead times on switchgear, control costs, and standardize gear packages.

## **ARBY's Prototypical Configuration**



## **Program Details**

Request pricing by posting your construction plan sets to: <a href="accu-serv.com/inspirebrands">accu-serv.com/inspirebrands</a>

- Quotes will be returned within 5-10 business days
- ARBY's Prototypical Switchgear System is estimated to have a 20-week lead time (this can change) from date of deposit
- 50% deposit required at time of order (terms can apply)

## **Contact**

Mike Thomas, <a href="mailto:mthomas@accu-serv.com">mthomas@accu-serv.com</a>, Office: 502-400-8677, Mobile: 502-356-4075, accu-serv.com